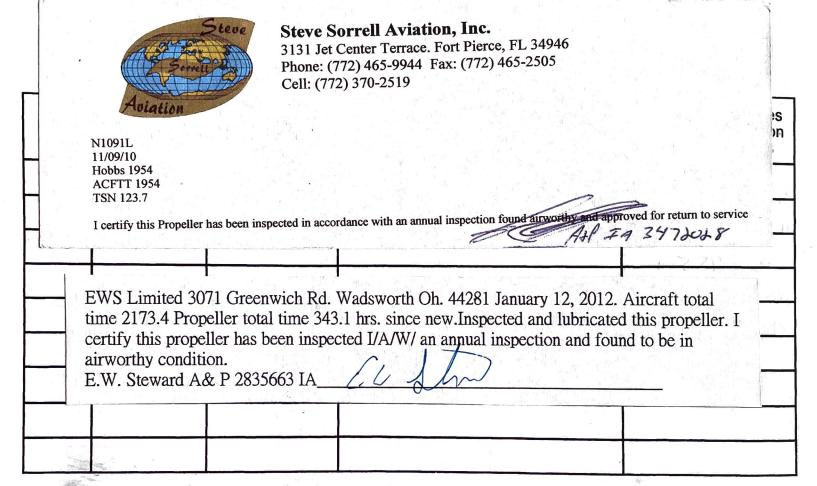

| Date   | Total Propeller                                                          | Time                | Description of Work                                                                                                               | Authorized Signatures<br>Repairman and Station |
|--------|--------------------------------------------------------------------------|---------------------|-----------------------------------------------------------------------------------------------------------------------------------|------------------------------------------------|
|        | Time                                                                     | Since Overhaul      |                                                                                                                                   | Certificate Numbers                            |
| 1.22.1 | 483.6                                                                    | SINCE NEW           | REMOVED THIS PROPELLER                                                                                                            | Mandrell                                       |
|        |                                                                          |                     | FROM MOONEY N9101L                                                                                                                | A+F 1723296                                    |
|        |                                                                          |                     | % M20M27-0063                                                                                                                     |                                                |
|        |                                                                          |                     |                                                                                                                                   |                                                |
| 4 70   | , 2. × .                                                                 |                     |                                                                                                                                   |                                                |
|        | March 2, 2013 A<br>H&S Propeller S<br>N1091L, s/n 27-<br>and found to be | Service. See Mainte | 2313.9 Propeller total time 463.6. Propeller enance release W44191. Installed this propeller has been inspected I/A/W/ an attion. | opeller on Mooney                              |

Note, \_\_\_\_\_

a 12

| craft total time 2489.0. Propel                                  | Hobbs 2489.0  d. Wadsworth OH. 44281. March 24 <sup>th</sup> , 2014  ller total time 659.7 Dresses light nicks from  ller has been inspected I/A/W and annual inspection dition. | bers                                                                                                                                                                                                                                  |
|------------------------------------------------------------------|----------------------------------------------------------------------------------------------------------------------------------------------------------------------------------|---------------------------------------------------------------------------------------------------------------------------------------------------------------------------------------------------------------------------------------|
| craft total time 2489.0. Propel ling edge. I certify this propel | ller total time 659.7 Dresses light nicks from ller has been inspected I/A/W and annual inspection                                                                               |                                                                                                                                                                                                                                       |
|                                                                  |                                                                                                                                                                                  |                                                                                                                                                                                                                                       |
| Novotny A&P 2883875 I                                            |                                                                                                                                                                                  |                                                                                                                                                                                                                                       |
|                                                                  | 1 Ol 44001 May 2 2015 Aircreft total time                                                                                                                                        |                                                                                                                                                                                                                                       |
| Propeller total time 775.8 I certi                               | ify this propeller has been inspected I/A/W an annual                                                                                                                            | _                                                                                                                                                                                                                                     |
| E                                                                | Propeller total time 775.8 I cert on and found to be in airworthy                                                                                                                | mited 3071 Greenwich Rd. Wadsworth Oh. 44281 May 2, 2015 Aircraft total time Propeller total time 775.8 I certify this propeller has been inspected I/A/W an annual on and found to be in airworthy condition.  Totny A& P 2883875 IA |